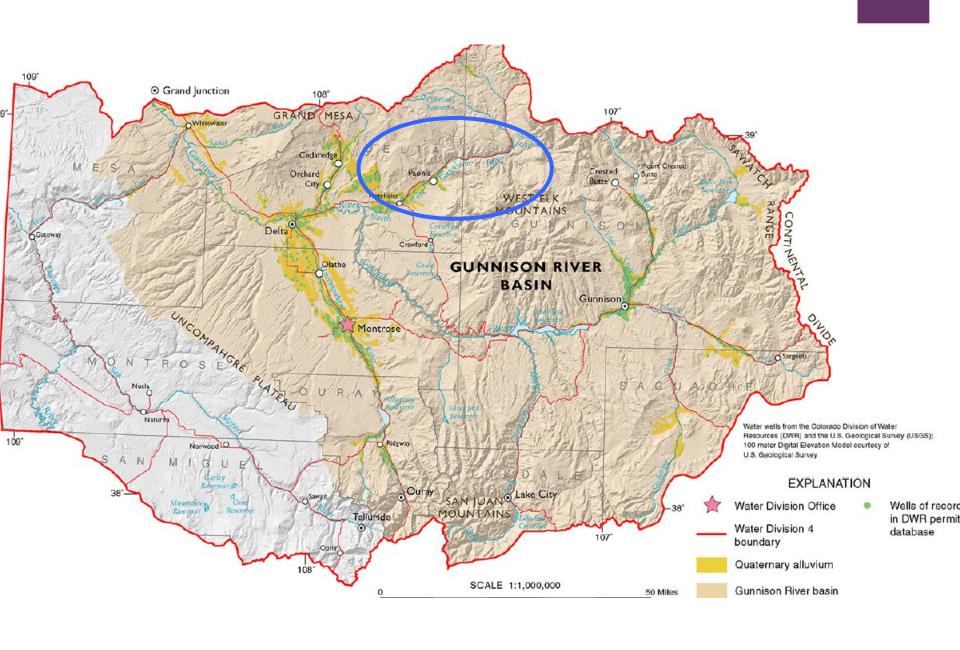

# Paonia River Park



A STUDY IN SIMPLICITY

Jeff Crane
Crane Associates

**Joanna Calabrese**Western Slope
Conservation Center

Paonia, CO





# North Fork of the Gunnison River





# Gravel mining at River Park in 1997



# \*Restoration – Flow inhibitors Sediment depositories



Debris and sediment captured & some growth

Sediment upstream, gravel downstream & no growth

# +

# Restoration During and after runoff





South side channel May 2013

South side channel August 2013



New pool above rock weir

### +

## Before & after restoration



### Overview of the River Park



### **Park Users**

- \* Neighbors
- \* Dog Walkers
- \* Boaters
- \* Anglers
- \* Local School Groups



### **Features**

- \* River Health
- \* Restored channel and floodplain
- \* Healthy aquatic habitat
- \* Wildlife viewing



### Recreation

- \* Riverside walking trail
- \* Boat ramp
- \* Fishing spots
- \* Swimming



### **Living Laboratory**

- \* Rock amphitheater classroom
- \*