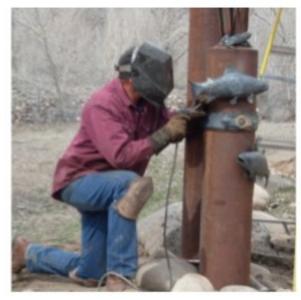

### **Public Art**

- \* Entryway arch
- \* Viewing platform
- \* Fish bone bike rack