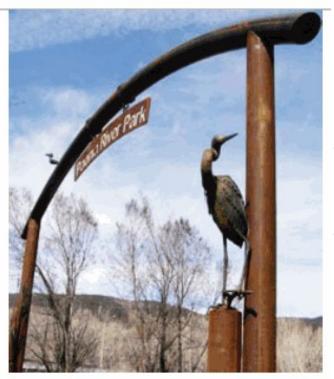

### **Public Art**

- \* Entryway arch
- \* Viewing platform
- \* Fish bone bike rack

# Entryway Archway

+