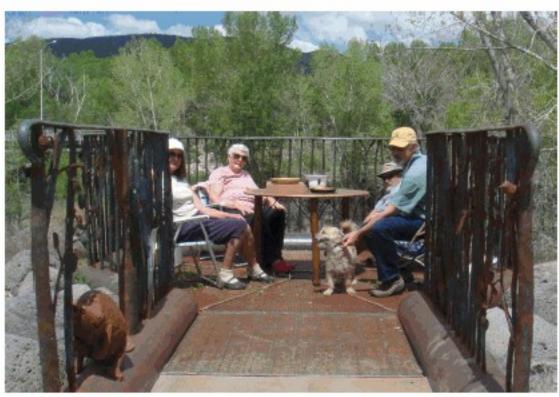

### **Public Art**

- \* Entryway arch
- \* Viewing platform
- \* Fish bone bike rack

### **Community Gathering**

- \* Picnics and parties
- \* Volunteer Work Days