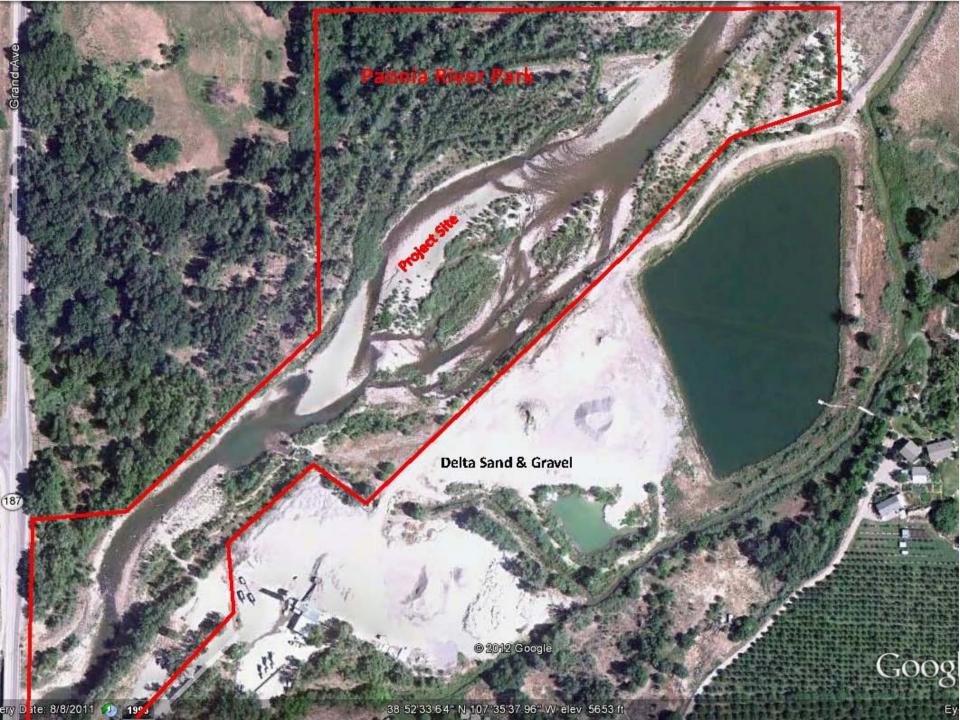

# Paonia River Park



A STUDY IN SIMPLICITY

Jeff Crane
Crane Associates

**Joanna Calabrese**Western Slope
Conservation Center

Paonia, CO





# North Fork of the Gunnison River





# Gravel mining at River Park in 1997



# \*Restoration – Flow inhibitors Sediment depositories



Debris and sediment captured & some growth

Sediment upstream, gravel downstream & no growth

# +

# Restoration During and after runoff





South side channel May 2013

South side channel August 2013



New pool above rock weir

### +

## Before & after restoration



### Overview of the River Park



### **Park Users**

- \* Neighbors
- \* Dog Walkers
- \* Boaters
- \* Anglers
- \* Local School Groups



### **Features**

- \* River Health
- \* Restored channel and floodplain
- \* Healthy aquatic habitat
- \* Wildlife viewing



### Recreation

- \* Riverside walking trail
- \* Boat ramp
- \* Fishing spots
- \* Swimming



### **Living Laboratory**

- \* Rock amphitheater classroom
- \* Field Trip Destination
- \* Water qualit