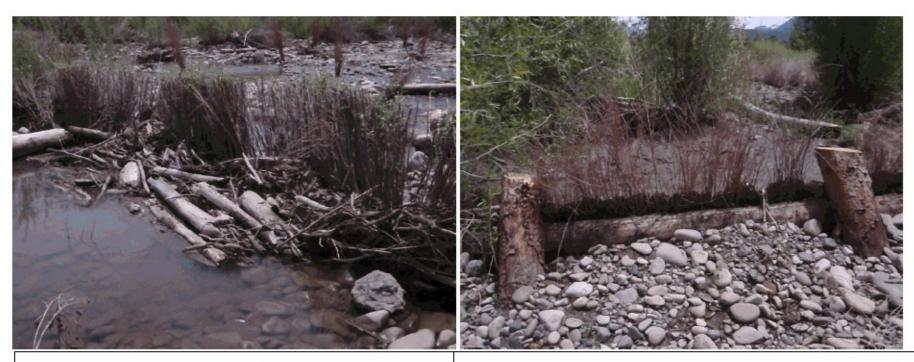

# \*Restoration – Flow inhibitors Sediment depositories

Debris and sediment captured & some growth

Sediment upstream, gravel downstream & no growth