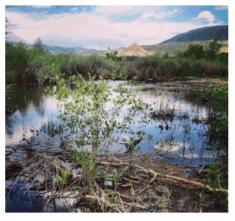

# North Fork of the Gunnison River

### **Features**

- \* River Health
- \* Restored channel and floodplain
- \* Healthy aquatic habitat
- \* Wildlife viewing